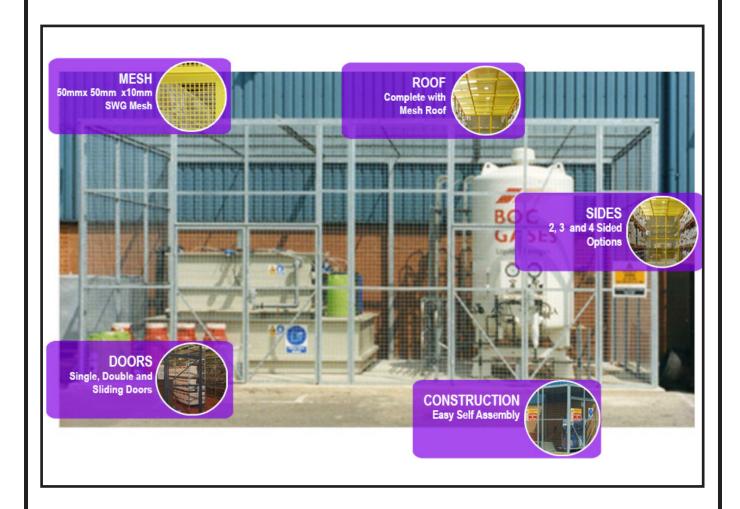

## **EUROCAGE** External Security Cage

Eurocage is a comprehensive range of multi-purpose mesh storage cages complete with mesh roofs, suitable for indoor or outdoor use. These cages are suitable for most applications where security is required to combat theft or protect equipment.

These cages are quick and easy to construct and available with a range of single, double and sliding doors, which can be fitted with most types of locks and latches.

Eurocages are bolted to the floor (from the inside maintaining security). These cages can also be de-mountable and relocated with a minimum of effort.

Standard size cages are designed around a 1220mm wide panel, all cages are 2440mm high however non-standard or bespoke designs are available.

Eurocages are available in 2, 3 and 4 sided cages as well as specified angles. (Please call us for more details)

Supplied with full height lockable doors, fitted with a hasp and staple fitting, no padlock supplied. Doors fitted centralised on width dimension only.

Roofs Included

2, 3 or 4 sided cages available

Single, double or sliding doors