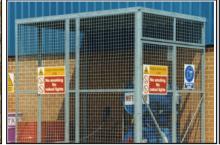

## **EUROCAGE** External Security Cage

Eurocage is a comprehensive range of multi-purpose mesh storage cages complete with mesh roofs, suitable for indoor or outdoor use. These cages are suitable for most applications where security is required to combat theft or protect equipment.

Standard size cages are designed around a 1220mm wide panel, all cages are 2440mm high however non-standard or bespoke designs are available.

Eurocages are available in 2, 3 and 4 sided cages as well as specified angles. (Please call us for more details)